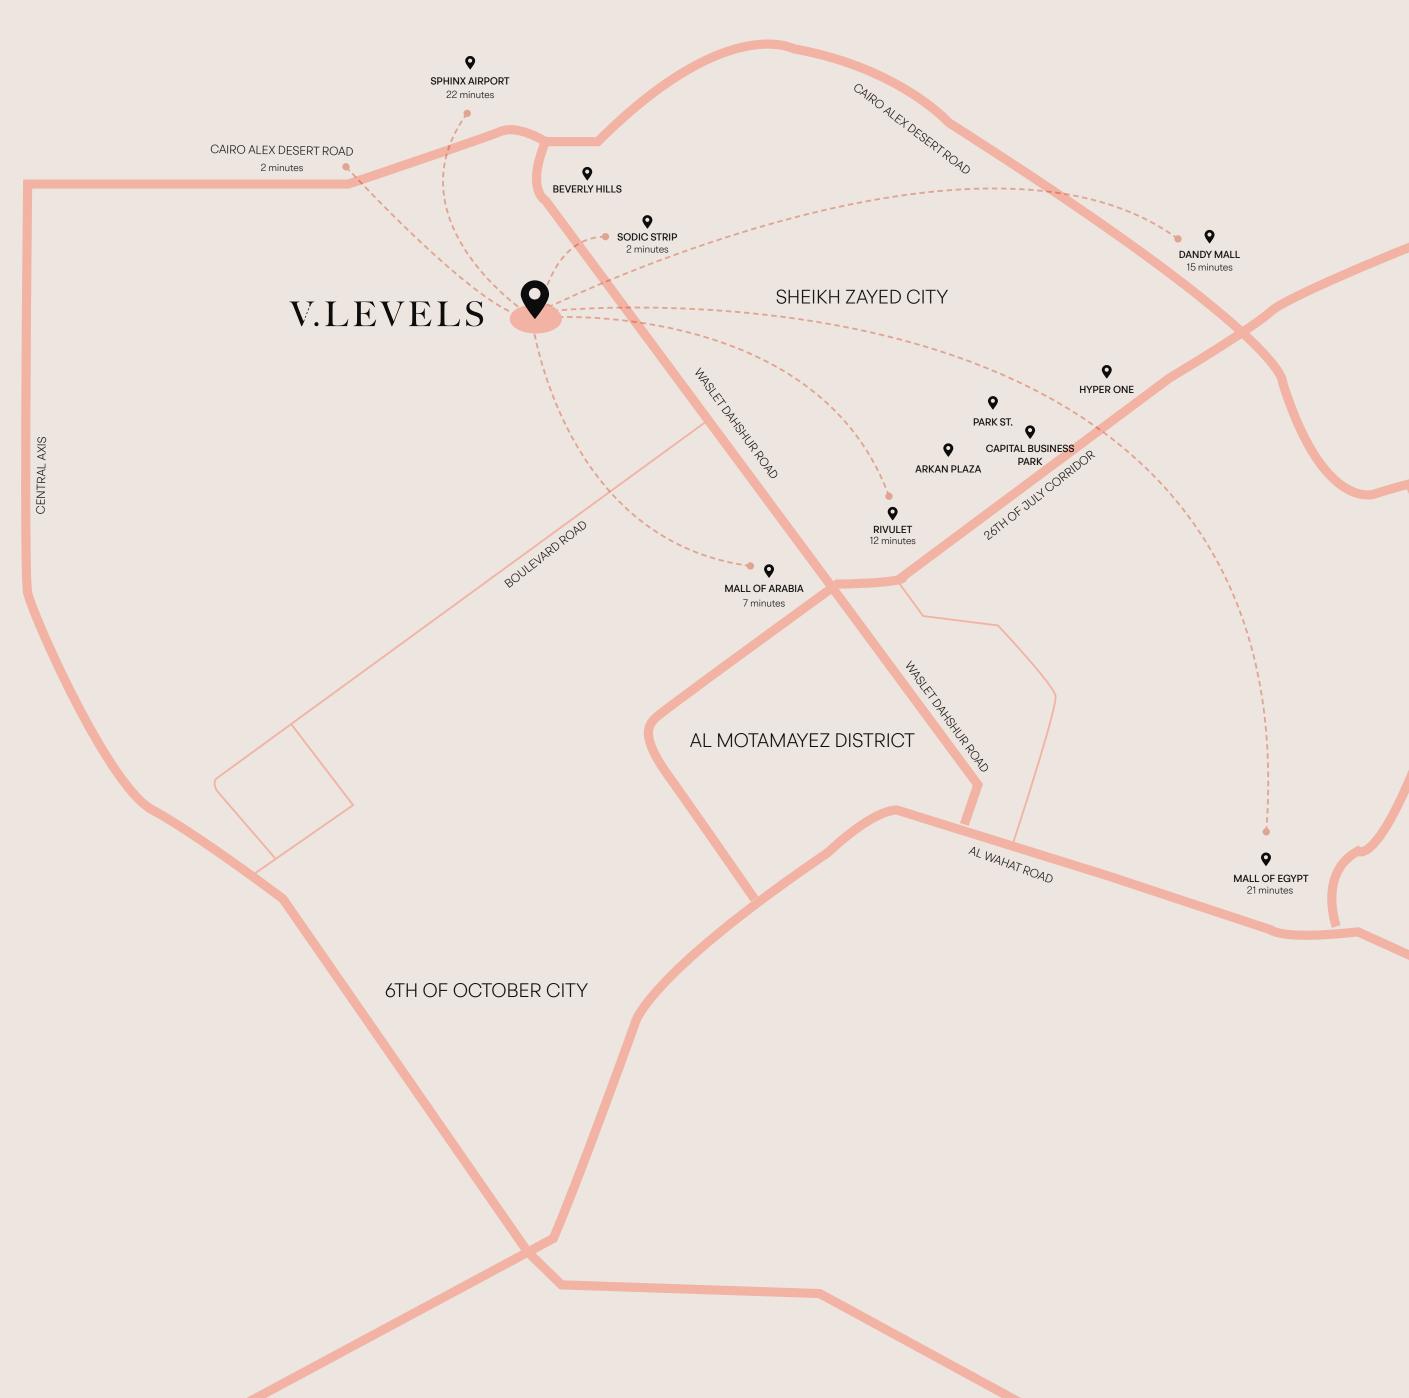

### LOCATION MAP

#### ANOTHER LEVEL OF 'FOCAL...'

Stay where it beats with life. Experience another magnitude of closeness to every focal point leading to Sheikh Zayed, so you quite feel the elation to go wherever you want and not a miss a single activity.

From V Levels, you are just 2 mins away from Cairo/Alex Desert Road, Beverly Hills and Sodic Strip. 7 mins from Mall of Arabia. 10 mins from Capital Business Park. 15 mins from Dandy Mall. 12 mins from Park Street. 21 mins from Mall of Egypt. 22 mins from Sphinx Airport.