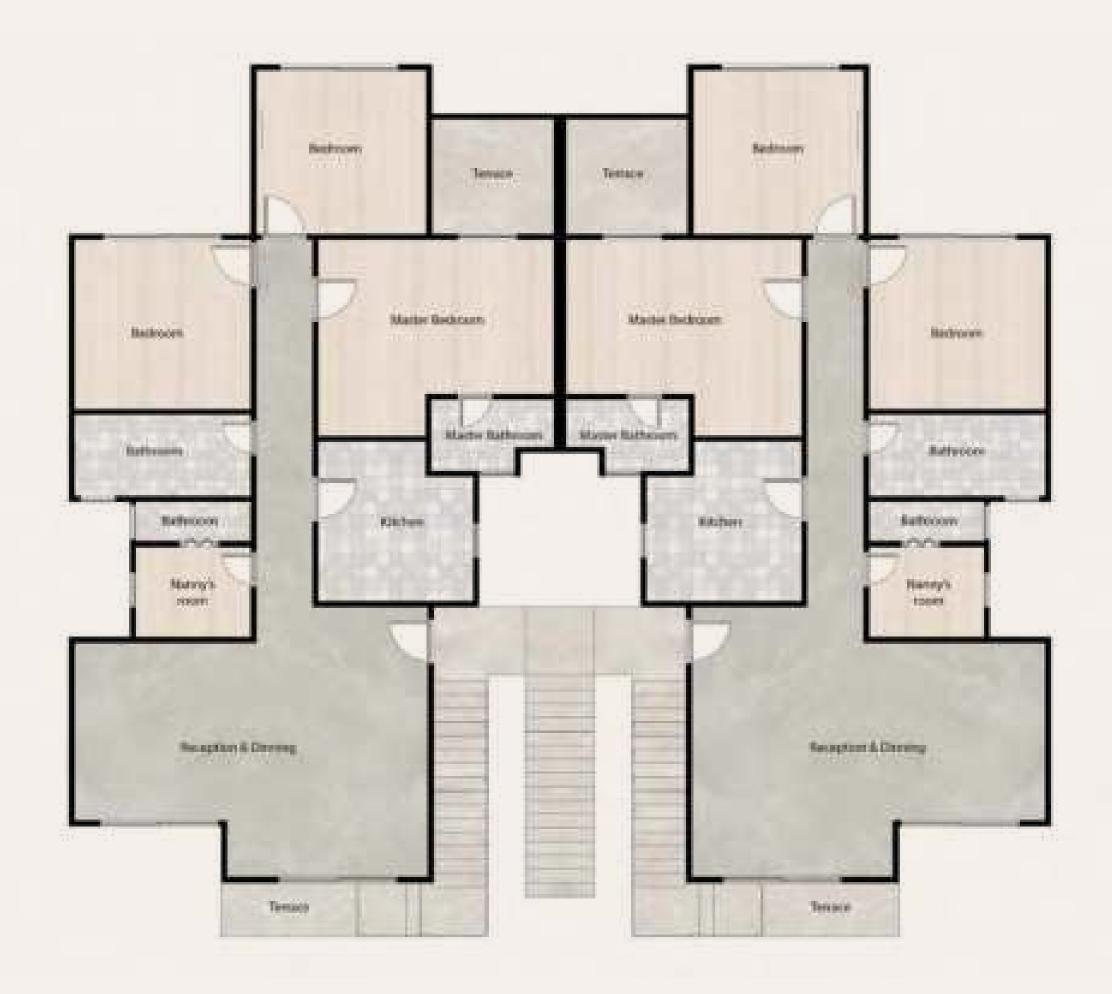

## FIRST FLOOR

#### TWIN HOUSE A

First Floor Area: 118 m<sup>2</sup>

| First Floor     | L      | W      |
|-----------------|--------|--------|
| Master Bedroom  | 3.65 m | 4.17 m |
| Lobby           | 1.28 m | 1.21 m |
| Master Bathroom | 2.83 m | 1.54 m |
| Dressing        | 2.83 m | 1.70 m |
| Bedroom 1       | 3.64 m | 4.07 m |
| Lobby           | 1.79 m | 1.20 m |
| Bathroom 1      | 2.83 m | 1.59 m |
| Bedroom 2       | 4.25 m | 3.51 m |
| Living Room     | 3.70 m | 3.50 m |
| Bathroom 2      | 2.83 m | 1.78 m |
| Lobby           | 4.70 m | 3.55 m |
| Terrace 1       | 2.00 m | 1.09 m |
| Terrace 2       | 2.25 m | 1.09 m |

#### TWIN HOUSE B

First Floor Area: 125 m<sup>2</sup>

| First Floor     | L      | W      |
|-----------------|--------|--------|
| Master Bedroom  | 4.52 m | 3.65 m |
| Lobby           | 1.73 m | 1.57 m |
| Master Bathrrom | 2.75 m | 1.60 m |
| Dressing        | 2.75 m | 1.73 m |
| Bedroom 1       | 4.35 m | 3.65 m |
| Lobby           | 1.60 m | 1.30 m |
| Bathroom 1      | 2.75 m | 1.65 m |
| Bedroom 2       | 3.68 m | 3.69 m |
| Living Room     | 4.18 m | 3.71 m |
| Bathroom 2      | 2.75 m | 1.60 m |
| Lobby           | 5.28 m | 3.45 m |
| Terrace 1       | 2.15 m | 1.25 m |
| Terrace 2       | 2.08 m | 1.27 m |

#### TWIN HOUSE A — B