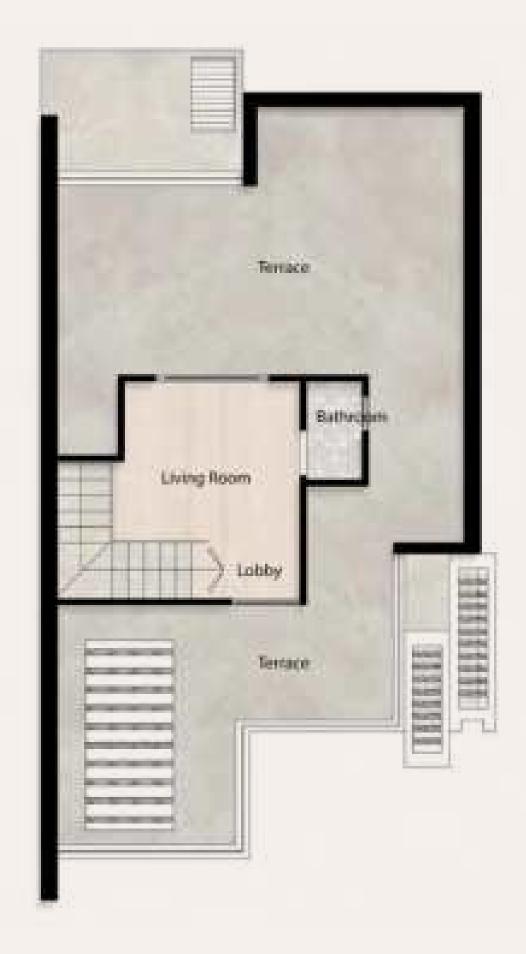

loor Area: 95 m<sup>2</sup>

| First Floor     | L      | W      |
|-----------------|--------|--------|
| Master Bedroom  | 3.70 m | 4.07 m |
| Lobby           | 1.54 m | 1.32 m |
|                 | 2.93 m | 1.52 m |
| Master Bathroom | 1.67 m | 0.87 m |
| Dressing        | 2.56 m | 1.54 m |
| Bedroom 1       | 4.56 m | 3.55 m |
| Bedroom 2       | 3.84 m | 3.62 m |
| Bathroom        | 2.69 m | 1.78 m |
| Kitchenette     | 1.61 m | 0.73 m |
| Lobby           | 4.51 m | 3.77 m |
| Terrace 1       | 2.74 m | 1.88 m |



### TOWNHOUSE MIDDLE

## **ROOF FLOOR**

Roof Floor Area: 22 m<sup>2</sup>

Pargola: 10 m<sup>2</sup>

| Roof Floor  | L      | W      |
|-------------|--------|--------|
| Living Room | 4.56 m | 2.61 m |
|             | 3.30 m | 1.47 m |
| Bathroom    | 1.97 m | 1.16 m |











16628

SHIEKH ZAYED CITY - 26<sup>TH</sup> JULY AXIS ROAD RIVULET TWIN TOWERS MALL - BUILDING B, 4<sup>TH</sup> FLOOR, EGYPT.

DUNESDEVELOPMENTS.COM

### A PROMISE FULFILLED



## ON ALL LEVELS