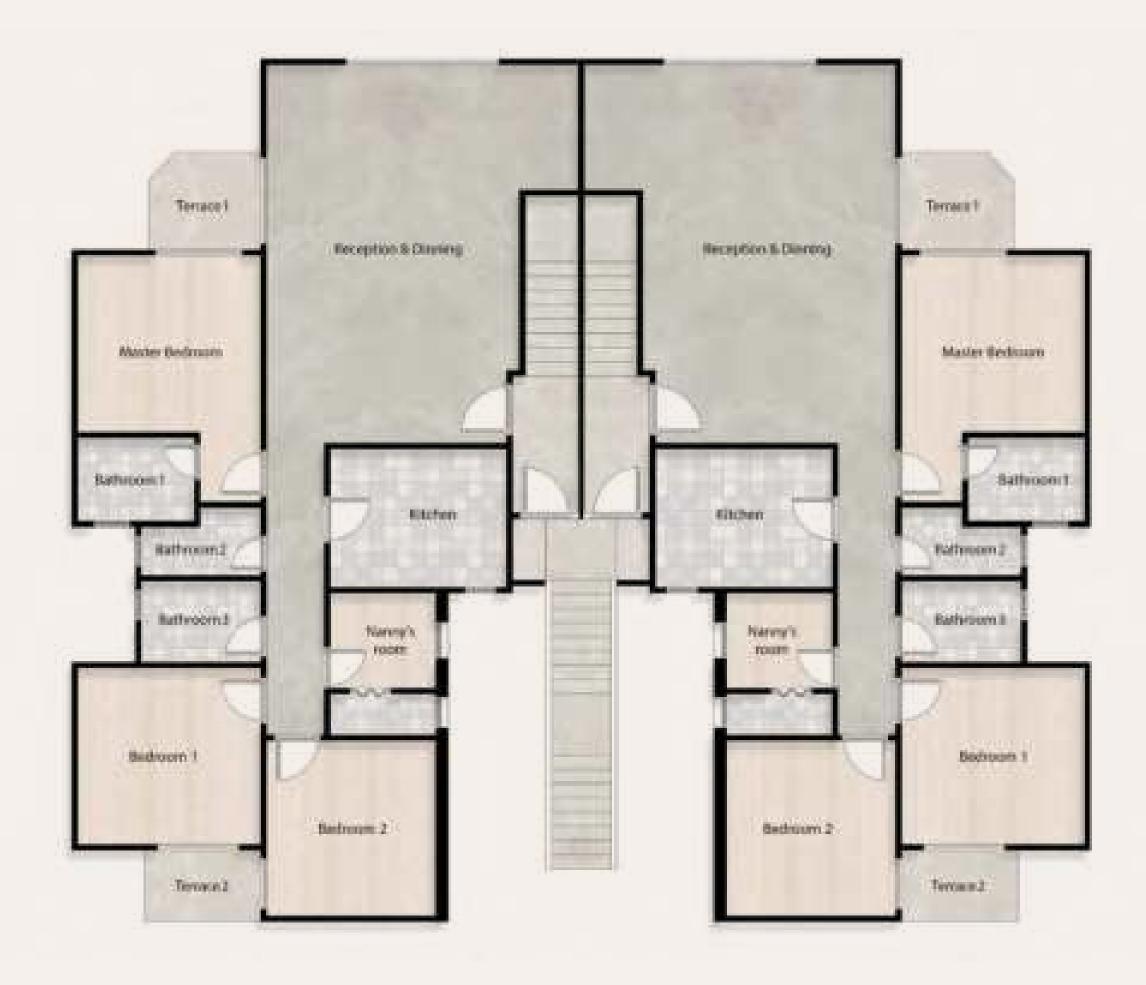

#### **GROUND FLOOR**

Ground Floor Area: 165 m<sup>2</sup> Terrace: 21 m<sup>2</sup>

| Ground Floor                 | L      | W      |
|------------------------------|--------|--------|
| Reception Area               | 6.62 m | 6.41 m |
| Lobby                        | 1.74 m | 0.87 m |
| Kitchen                      | 3.35 m | 2.90 m |
| Guest Toilet                 | 1.45 m | 1.32 m |
|                              | 1.21 m | 1.07 m |
| Maid Room (Including Toilet) | 2.62 m | 2.38 m |
| Master Bedroom               | 3.63 m | 3.76 m |
| Lobby                        | 1.40 m | 1.29 m |
| Master Toilet                | 2.48 m | 1.83 m |
| Bedroom 1                    | 3.70 m | 3.76 m |
| Bedroom 2                    | 3.61 m | 3.64 m |
| Bathroom                     | 2.51 m | 1.70 m |
| Lobby                        | 5.52 m | 1.27 m |

## FIRST FLOOR

First Floor Area: 180 m<sup>2</sup>

| Typical Floor                | L      | W      |
|------------------------------|--------|--------|
| Reception Area               | 5.64 m | 3.71 m |
| Dining                       | 3.82 m | 3.70 m |
| Kitchen                      | 3.38 m | 3.42 m |
| Maid Room (Including Toilet) | 2.77 m | 2.51 m |
| Master Bedroom               | 3.25 m | 4.98 m |
| Dressing                     | 0.90 m | 2.37 m |
| Master Toilet                | 2.61 m | 1.63 m |
| Bedroom 1                    | 3.63 m | 3.76 m |
| Bedroom 2                    | 3.63 m | 3.70 m |
| Bathroom                     | 3.76 m | 1.83 m |
| Lobby                        | 7.53 m | 1.27 m |
| Terrace 1                    | 2.45 m | 2.60 m |
| Terrace 2                    | 3.71 m | 1.16 m |
|                              | 5.21 m | 1.10 m |
| Stairs Area                  | 2.66 m | 1.10 m |