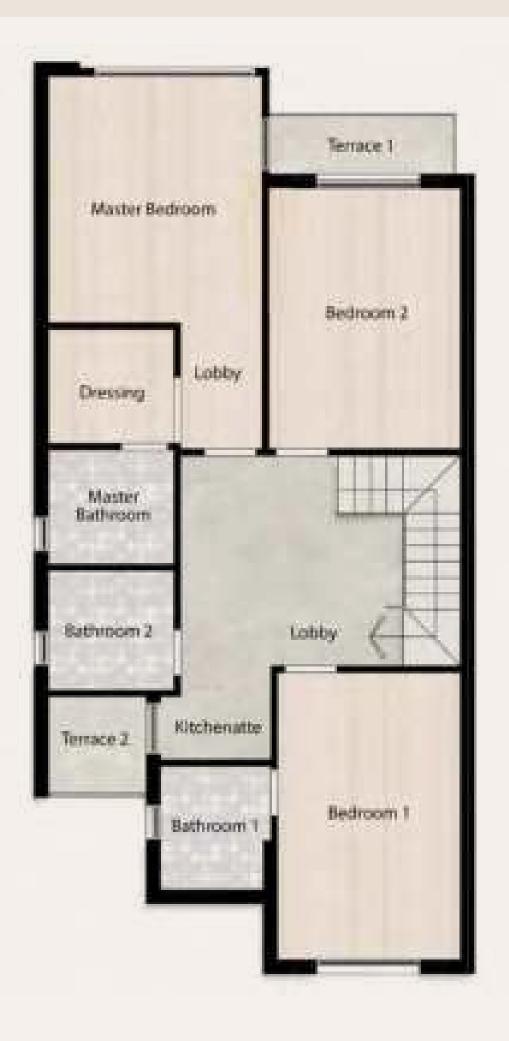

#### TWIN HOUSE A

First Floor Area: 118 m<sup>2</sup>

| First Floor     | L      | W      |
|-----------------|--------|--------|
| Master Bedroom  | 3.65 m | 4.17 m |
| Lobby           | 1.28 m | 1.21 m |
| Master Bathroom | 2.83 m | 1.54 m |
| Dressing        | 2.83 m | 1.70 m |
| Bedroom 1       | 3.64 m | 4.07 m |
| Lobby           | 1.79 m | 1.20 m |
| Bathroom 1      | 2.83 m | 1.59 m |
| Bedroom 2       | 4.25 m | 3.51 m |
| Living Room     | 3.70 m | 3.50 m |
| Bathroom 2      | 2.83 m | 1.78 m |
| Lobby           | 4.70 m | 3.55 m |
| Terrace 1       | 2.00 m | 1.09 m |
| Terrace 2       | 2.25 m | 1.09 m |