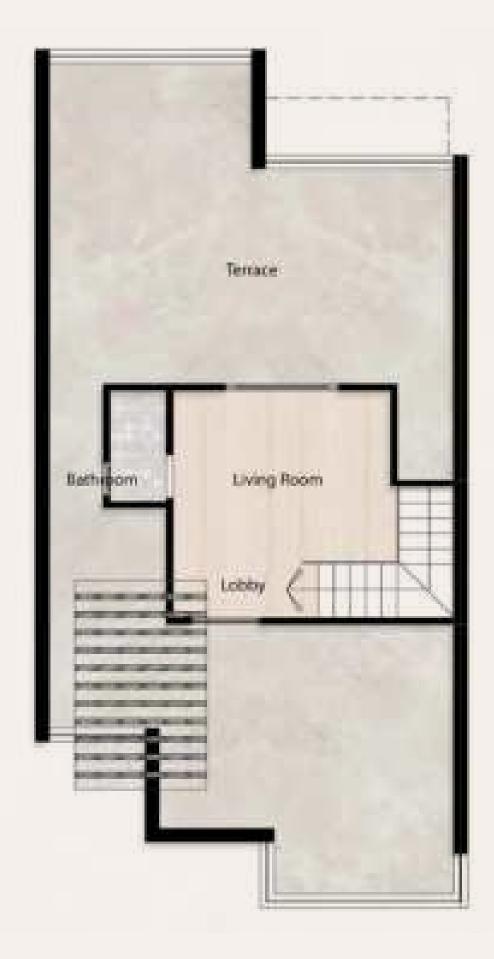

#### TWIN HOUSE A

First Floor Area: 118 m<sup>2</sup>

| First Floor     | L      | W      |
|-----------------|--------|--------|
| Master Bedroom  | 3.65 m | 4.17 m |
| Lobby           | 1.28 m | 1.21 m |
| Master Bathroom | 2.83 m | 1.54 m |
| Dressing        | 2.83 m | 1.70 m |
| Bedroom 1       | 3.64 m | 4.07 m |
| Lobby           | 1.79 m | 1.20 m |
| Bathroom 1      | 2.83 m | 1.59 m |
| Bedroom 2       | 4.25 m | 3.51 m |
| Living Room     | 3.70 m | 3.50 m |
| Bathroom 2      | 2.83 m | 1.78 m |
| Lobby           | 4.70 m | 3.55 m |
| Terrace 1       | 2.00 m | 1.09 m |
| Terrace 2       | 2.25 m | 1.09 m |

#### TWIN HOUSE A

Roof Floor Area: 27 m<sup>2</sup> Pargola: 10 m²

| Roof Floor  | L      | W      |
|-------------|--------|--------|
|             | 4.58 m | 2.55 m |
| Living Room | 3.41 m | 2.54 m |
| Bathroom    | 1.97 m | 1.16 m |