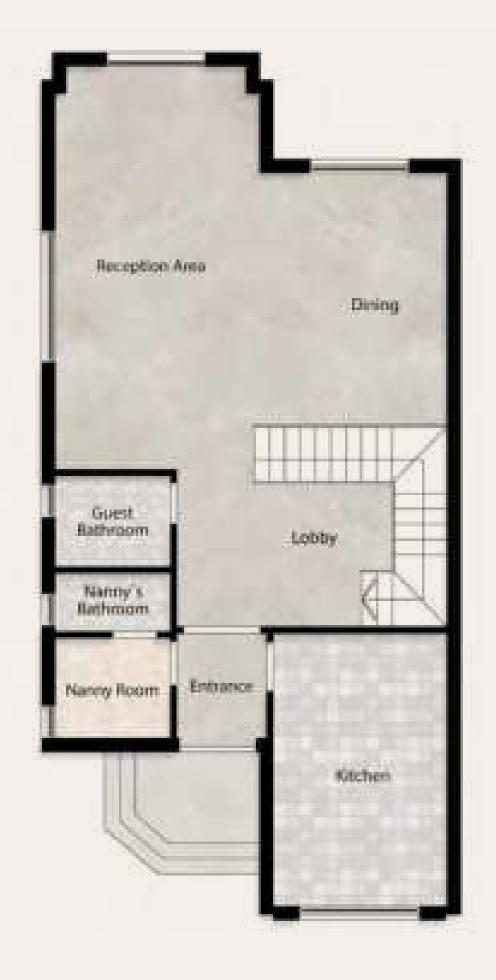

#### TWIN HOUSE A

Ground Floor Area: 107 m<sup>2</sup>

Ground Floor Terraces & Coverd Entrance Area: 9 m<sup>2</sup>

| Ground Floor     | L      | W      |
|------------------|--------|--------|
| Reception Area   | 8.53 m | 4.12 m |
| Dining           | 3.70 m | 3.61 m |
| Kitchen          | 4.20 m | 3.31 m |
| Guest Bathroom   | 2.22 m | 1.58 m |
| Nanny Room       | 2.26 m | 2.20 m |
| Nanny's Bathroom | 2.26 m | 1.27 m |
| Entrance         | 3.32 m | 2.00 m |
| Lobby            | 3.61 m | 3.55 m |