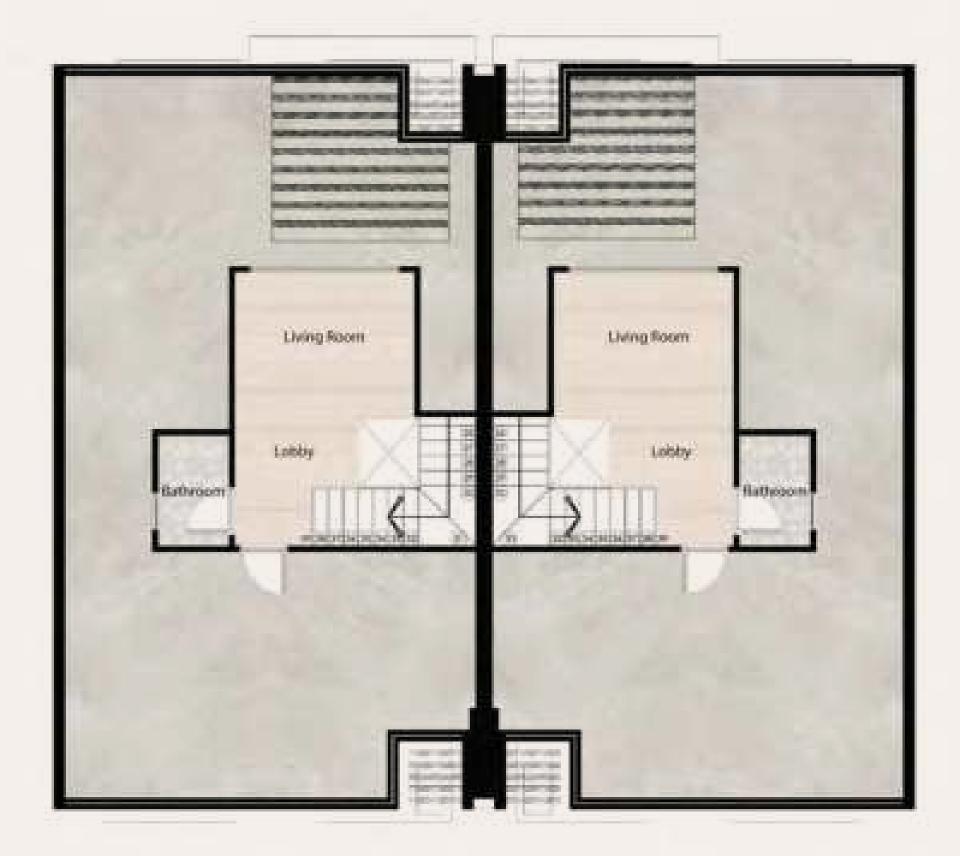

#### TWIN HOUSE A

Roof Floor Area: 27 m<sup>2</sup> Pargola: 10 m²

| Roof Floor  | L      | W      |
|-------------|--------|--------|
|             | 4.58 m | 2.55 m |
| Living Room | 3.41 m | 2.54 m |
| Bathroom    | 1.97 m | 1.16 m |

#### TWIN HOUSE B

Roof Floor Area:Pargola:28 m²10 m²

| Roof Floor  | L      | W      |
|-------------|--------|--------|
|             | 3.67 m | 2.51 m |
| Living Room | 4.86 m | 2.61 m |
| Bathroom    | 1.97 m | 1.38 m |