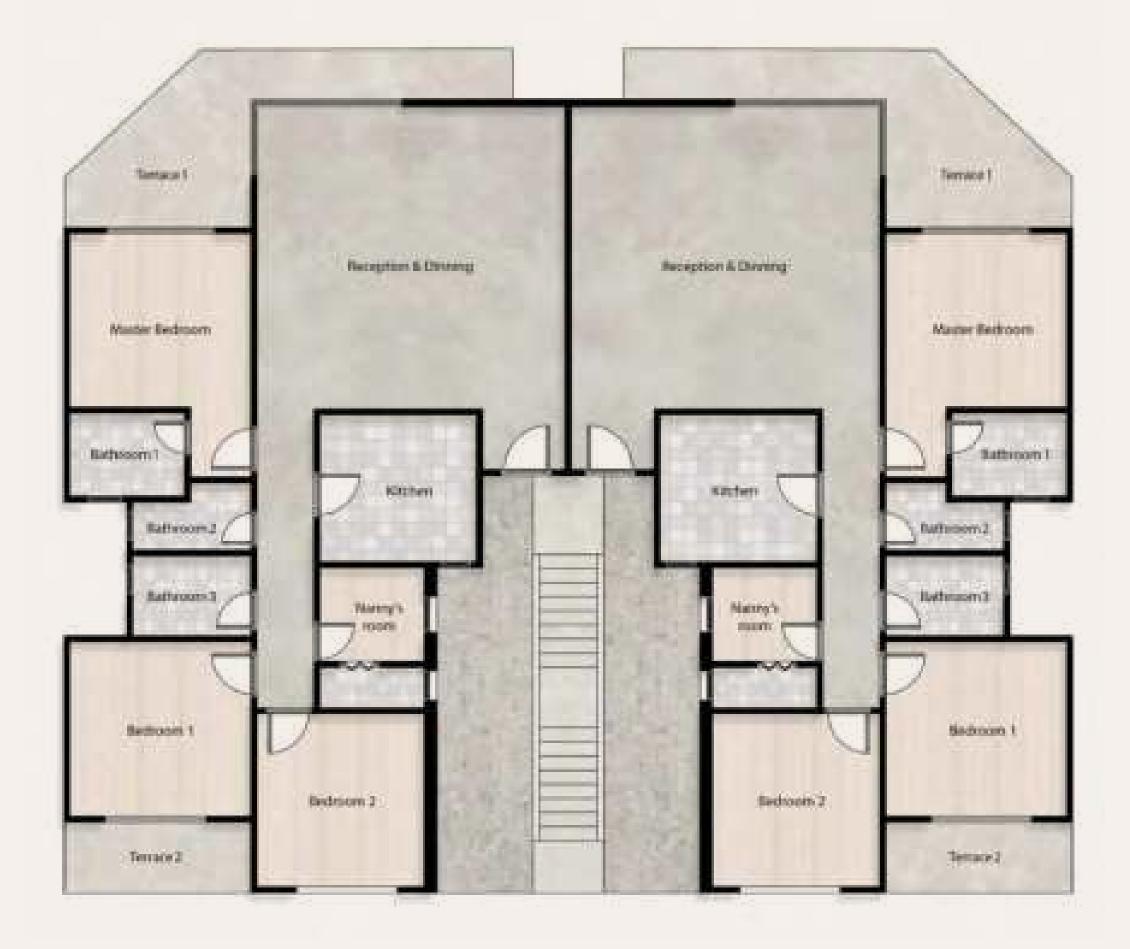

### FLOORPLANS

# TWIN HOUSE

#### TWIN HOUSE A — B

BUA: 270 m<sup>2</sup> – 286 m<sup>2</sup> Land Area : 358 m<sup>2</sup> – 539 m<sup>2</sup>

## **GROUND FLOOR**

#### TWIN HOUSE A

Ground Floor Area: 107 m<sup>2</sup>

Ground Floor Terraces & Coverd Entrance Area: 9 m<sup>2</sup>

| Ground Floor     | L      | W      |
|------------------|--------|--------|
| Reception Area   | 8.53 m | 4.12 m |
| Dining           | 3.70 m | 3.61 m |
| Kitchen          | 4.20 m | 3.31 m |
| Guest Bathroom   | 2.22 m | 1.58 m |
| Nanny Room       | 2.26 m | 2.20 m |
| Nanny's Bathroom | 2.26 m | 1.27 m |
| Entrance         | 3.32 m | 2.00 m |
| Lobby            | 3.61 m | 3.55 m |

#### TWIN HOUSE B

Ground Floor Area: 113 m<sup>2</sup>

Ground Floor Terraces & Coverd Entrance Area: 10 m<sup>2</sup>

| Ground Floor     | L      | W      |
|------------------|--------|--------|
| Reception Area   | 8.93 m | 4.52 m |
| Dining           | 4.18 m | 3.76 m |
| Kitchen          | 3.71 m | 3.69 m |
| Guest Bathroom   | 2.37 m | 1.39 m |
| Nanny Room       | 2.52 m | 2.20 m |
| Nanny's Bathroom | 2.52 m | 1.15 m |
| Entrance         | 2.76 m | 1.95 m |
| Lobby            | 3.76 m | 3.53 m |