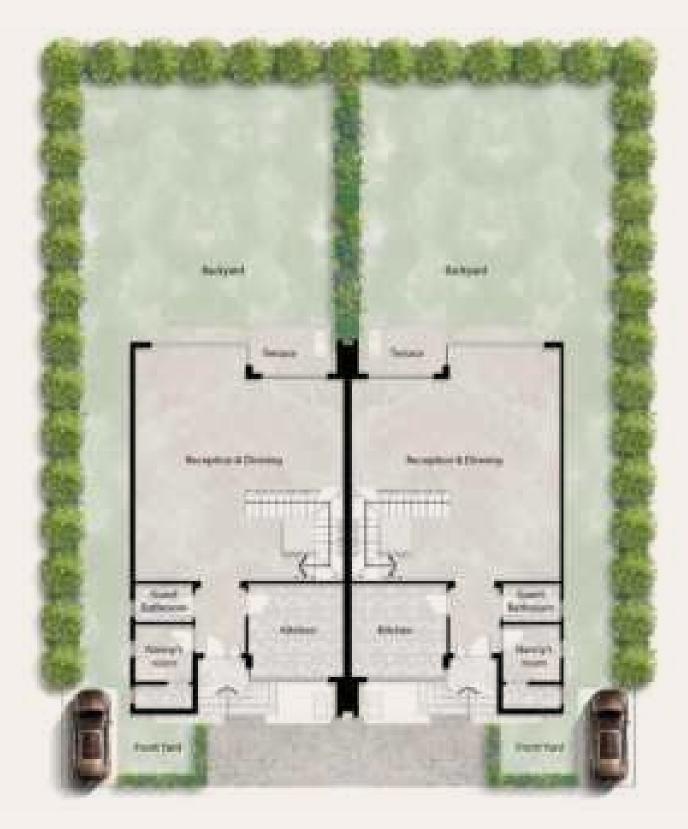

#### TWIN HOUSE A

Ground Floor Area: 107 m<sup>2</sup>

Ground Floor Terraces & Coverd Entrance Area: 9 m<sup>2</sup>

| Ground Floor     | L      | W      |
|------------------|--------|--------|
| Reception Area   | 8.53 m | 4.12 m |
| Dining           | 3.70 m | 3.61 m |
| Kitchen          | 4.20 m | 3.31 m |
| Guest Bathroom   | 2.22 m | 1.58 m |
| Nanny Room       | 2.26 m | 2.20 m |
| Nanny's Bathroom | 2.26 m | 1.27 m |
| Entrance         | 3.32 m | 2.00 m |
| Lobby            | 3.61 m | 3.55 m |

#### TWIN HOUSE B

Ground Floor Area: 113 m<sup>2</sup>

Ground Floor Terraces & Coverd Entrance Area: 10 m<sup>2</sup>

| Ground Floor     | L      | W      |
|------------------|--------|--------|
| Reception Area   | 8.93 m | 4.52 m |
| Dining           | 4.18 m | 3.76 m |
| Kitchen          | 3.71 m | 3.69 m |
| Guest Bathroom   | 2.37 m | 1.39 m |
| Nanny Room       | 2.52 m | 2.20 m |
| Nanny's Bathroom | 2.52 m | 1.15 m |
| Entrance         | 2.76 m | 1.95 m |
| Lobby            | 3.76 m | 3.53 m |