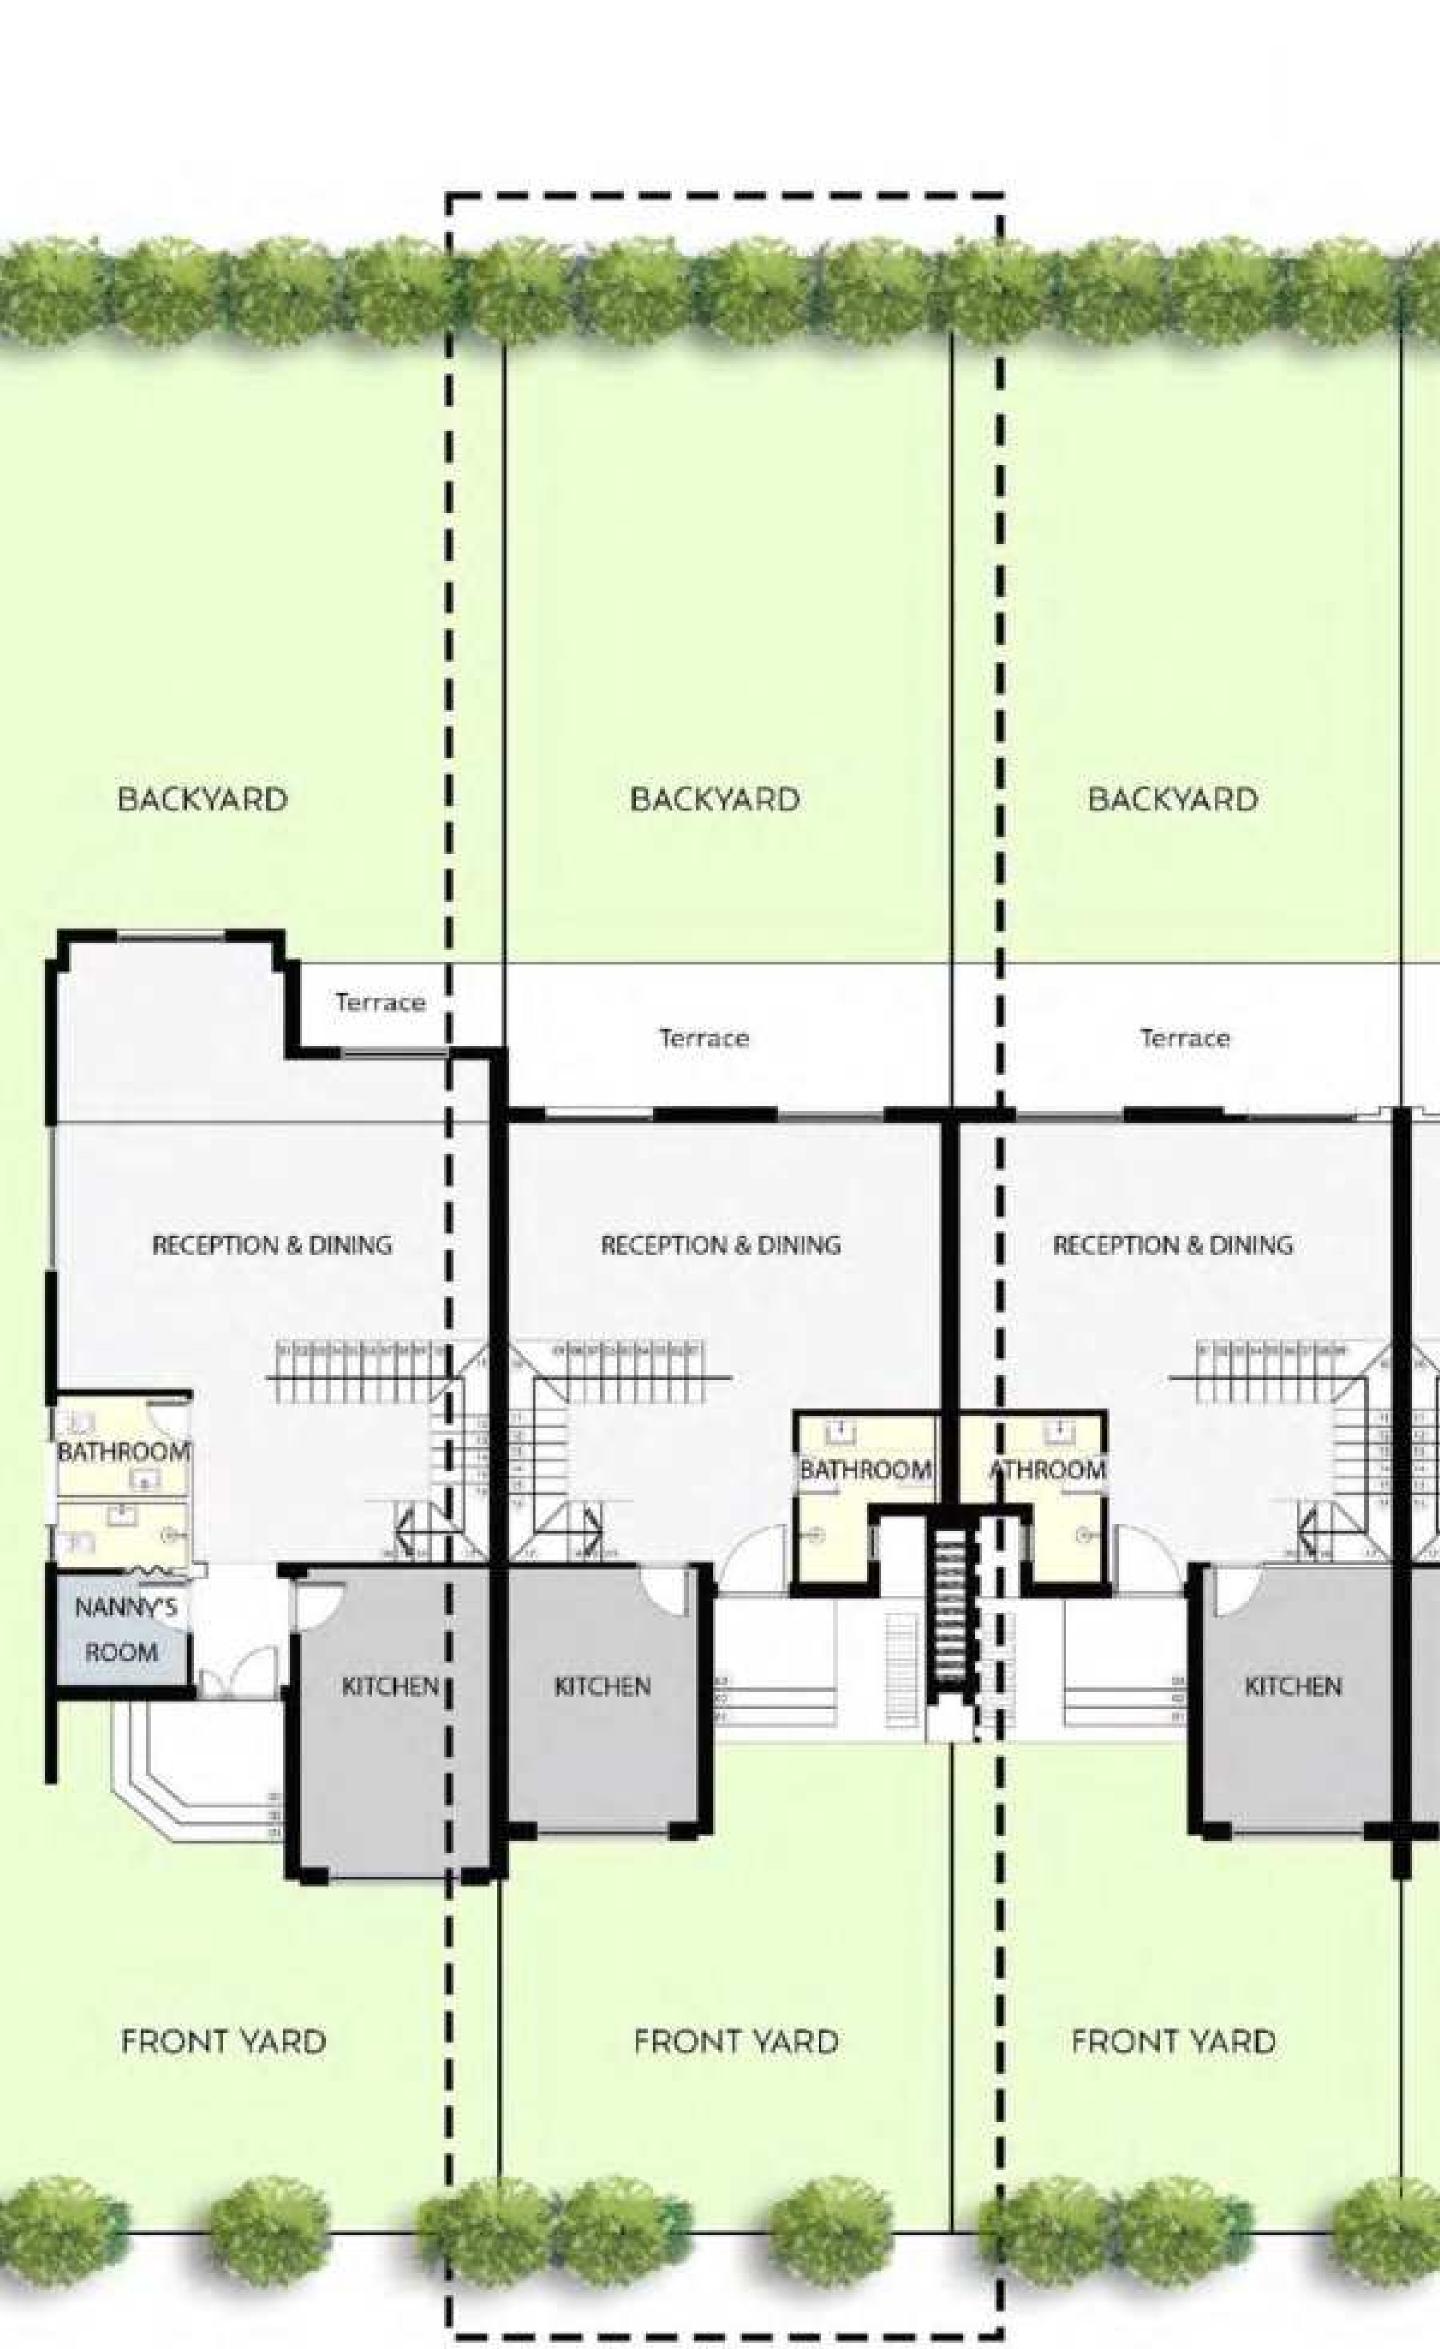

#### TWIN HOUSE A — B

BUA: 270 m<sup>2</sup> – 286 m<sup>2</sup> Land Area : 358 m<sup>2</sup> – 539 m<sup>2</sup>

#### TWIN HOUSE A

Ground Floor Area: 107 m<sup>2</sup>

Ground Floor Terraces & Coverd Entrance Area: 9 m<sup>2</sup>

| Ground Floor     | L      | W      |
|------------------|--------|--------|
| Reception Area   | 8.53 m | 4.12 m |
| Dining           | 3.70 m | 3.61 m |
| Kitchen          | 4.20 m | 3.31 m |
| Guest Bathroom   | 2.22 m | 1.58 m |
| Nanny Room       | 2.26 m | 2.20 m |
| Nanny's Bathroom | 2.26 m | 1.27 m |
| Entrance         | 3.32 m | 2.00 m |
| Lobby            | 3.61 m | 3.55 m |

#### TWIN HOUSE B

Ground Floor Area: 113 m<sup>2</sup>

Ground Floor Terraces & Coverd Entrance Area: 10 m<sup>2</sup>

| Ground Floor     | L      | W      |
|------------------|--------|--------|
| Reception Area   | 8.93 m | 4.52 m |
| Dining           | 4.18 m | 3.76 m |
| Kitchen          | 3.71 m | 3.69 m |
| Guest Bathroom   | 2.37 m | 1.39 m |
| Nanny Room       | 2.52 m | 2.20 m |
| Nanny's Bathroom | 2.52 m | 1.15 m |
| Entrance         | 2.76 m | 1.95 m |
| Lobby            | 3.76 m | 3.53 m |