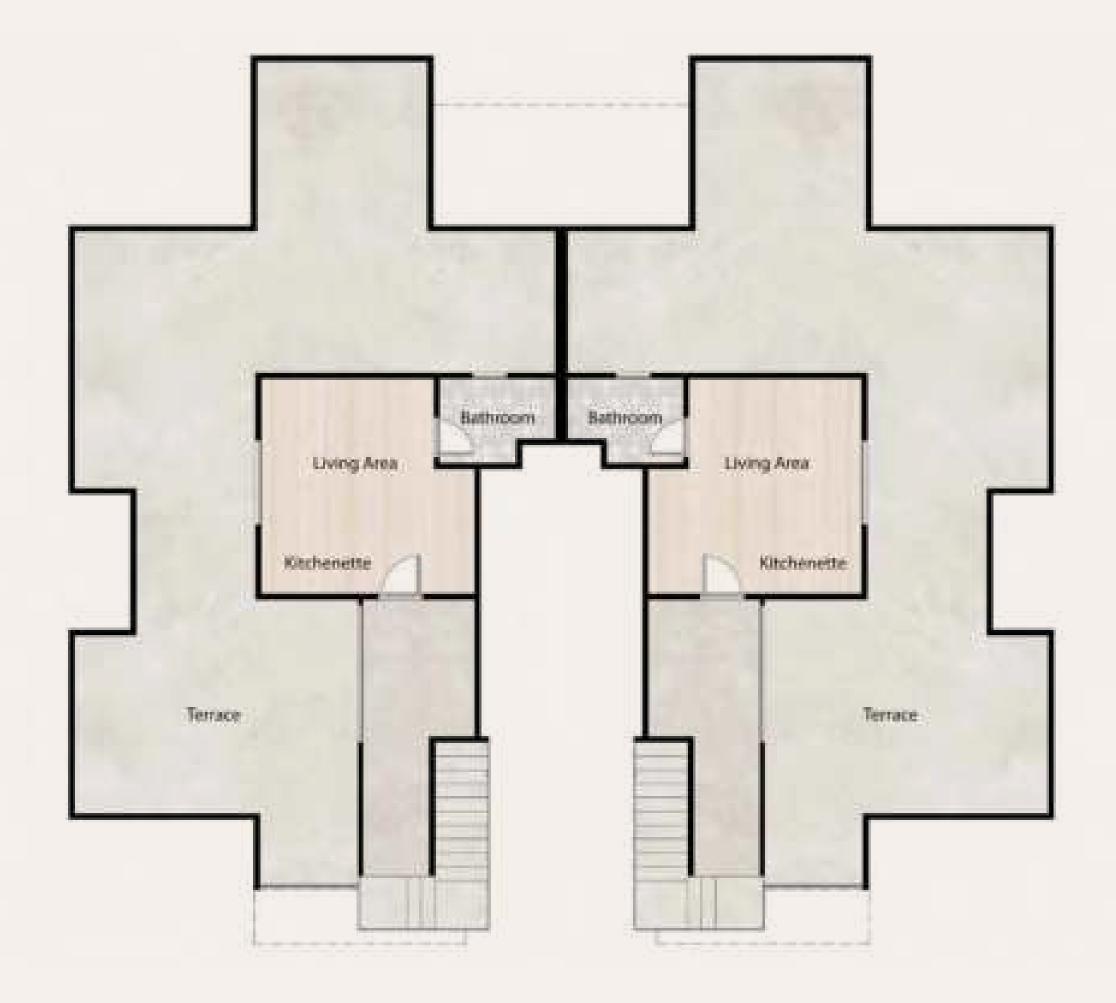

## **ROOF FLOOR**

#### TWIN HOUSE A

Roof Floor Area: 27 m<sup>2</sup> Pargola: 10 m²

| Roof Floor  | L      | W      |
|-------------|--------|--------|
|             | 4.58 m | 2.55 m |
| Living Room | 3.41 m | 2.54 m |
| Bathroom    | 1.97 m | 1.16 m |

#### TWIN HOUSE B

Roof Floor Area:Pargola:28 m²10 m²

| Roof Floor  | L      | W      |
|-------------|--------|--------|
|             | 3.67 m | 2.51 m |
| Living Room | 4.86 m | 2.61 m |
| Bathroom    | 1.97 m | 1.38 m |