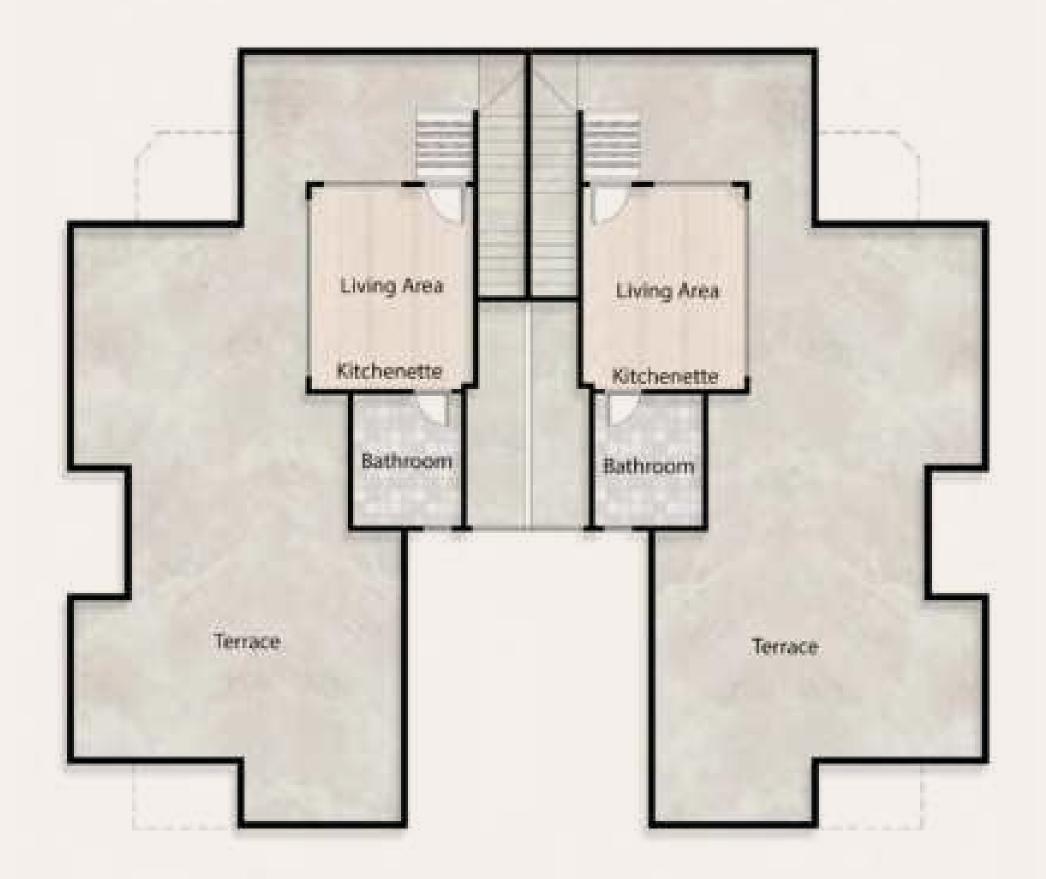

## **ROOF FLOOR**

Roof Floor Area: 40 m<sup>2</sup> Roof (Open Terrace): 100 m<sup>2</sup>

| Roof Floor  | L      | W      |
|-------------|--------|--------|
| Living Area | 4.69 m | 4.76 m |
| Toilet      | 2.65 m | 2.01 m |
|             | 5.21 m | 1.10 m |
| Stairs Area | 2.66 m | 1.10 m |