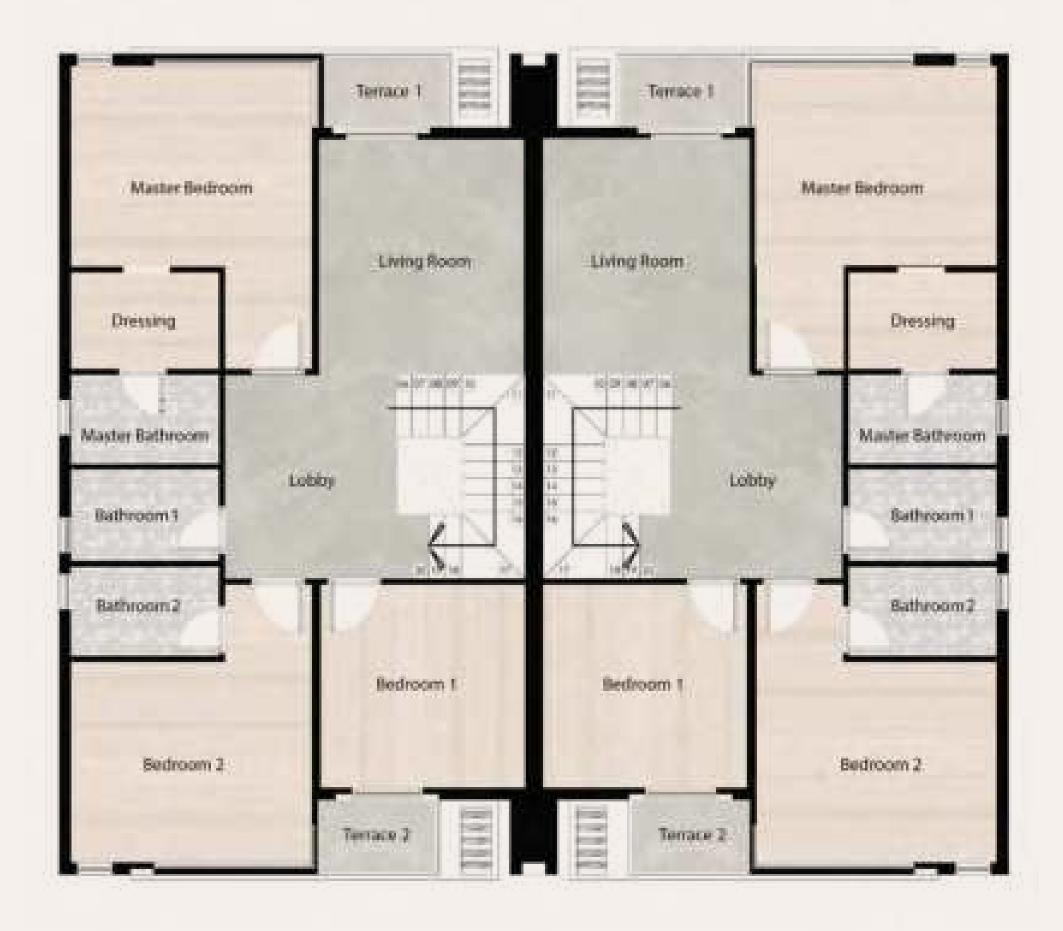

#### TWIN HOUSE A

First Floor Area: 118 m<sup>2</sup>

| First Floor     | L      | W      |
|-----------------|--------|--------|
| Master Bedroom  | 3.65 m | 4.17 m |
| Lobby           | 1.28 m | 1.21 m |
| Master Bathroom | 2.83 m | 1.54 m |
| Dressing        | 2.83 m | 1.70 m |
| Bedroom 1       | 3.64 m | 4.07 m |
| Lobby           | 1.79 m | 1.20 m |
| Bathroom 1      | 2.83 m | 1.59 m |
| Bedroom 2       | 4.25 m | 3.51 m |
| Living Room     | 3.70 m | 3.50 m |
| Bathroom 2      | 2.83 m | 1.78 m |
| Lobby           | 4.70 m | 3.55 m |
| Terrace 1       | 2.00 m | 1.09 m |
| Terrace 2       | 2.25 m | 1.09 m |

#### TWIN HOUSE B

First Floor Area: 125 m<sup>2</sup>

| First Floor     | L      | W      |
|-----------------|--------|--------|
| Master Bedroom  | 4.52 m | 3.65 m |
| Lobby           | 1.73 m | 1.57 m |
| Master Bathrrom | 2.75 m | 1.60 m |
| Dressing        | 2.75 m | 1.73 m |
| Bedroom 1       | 4.35 m | 3.65 m |
| Lobby           | 1.60 m | 1.30 m |
| Bathroom 1      | 2.75 m | 1.65 m |
| Bedroom 2       | 3.68 m | 3.69 m |
| Living Room     | 4.18 m | 3.71 m |
| Bathroom 2      | 2.75 m | 1.60 m |
| Lobby           | 5.28 m | 3.45 m |
| Terrace 1       | 2.15 m | 1.25 m |
| Terrace 2       | 2.08 m | 1.27 m |