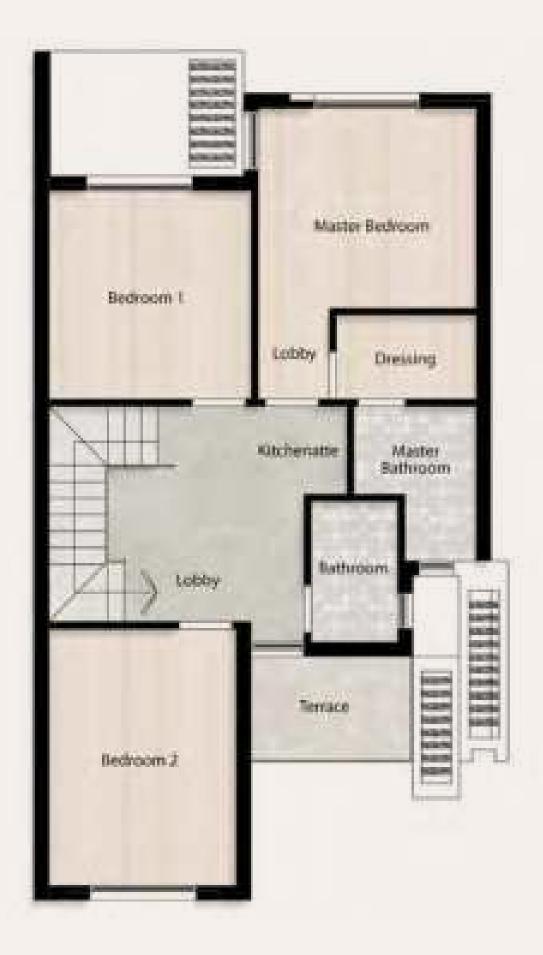

#### TWIN HOUSE A

First Floor Area: 118 m<sup>2</sup>

| First Floor     | L      | W      |
|-----------------|--------|--------|
| Master Bedroom  | 3.65 m | 4.17 m |
| Lobby           | 1.28 m | 1.21 m |
| Master Bathroom | 2.83 m | 1.54 m |
| Dressing        | 2.83 m | 1.70 m |
| Bedroom 1       | 3.64 m | 4.07 m |
| Lobby           | 1.79 m | 1.20 m |
| Bathroom 1      | 2.83 m | 1.59 m |
| Bedroom 2       | 4.25 m | 3.51 m |
| Living Room     | 3.70 m | 3.50 m |
| Bathroom 2      | 2.83 m | 1.78 m |
| Lobby           | 4.70 m | 3.55 m |
| Terrace 1       | 2.00 m | 1.09 m |
| Terrace 2       | 2.25 m | 1.09 m |

#### TWIN HOUSE B

First Floor Area: 125 m<sup>2</sup>

| First Floor     | L      | W      |
|-----------------|--------|--------|
| Master Bedroom  | 4.52 m | 3.65 m |
| Lobby           | 1.73 m | 1.57 m |
| Master Bathrrom | 2.75 m | 1.60 m |
| Dressing        | 2.75 m | 1.73 m |
| Bedroom 1       | 4.35 m | 3.65 m |
| Lobby           | 1.60 m | 1.30 m |
| Bathroom 1      | 2.75 m | 1.65 m |
| Bedroom 2       | 3.68 m | 3.69 m |
| Living Room     | 4.18 m | 3.71 m |
| Bathroom 2      | 2.75 m | 1.60 m |
| Lobby           | 5.28 m | 3.45 m |
| Terrace 1       | 2.15 m | 1.25 m |
| Terrace 2       | 2.08 m | 1.27 m |