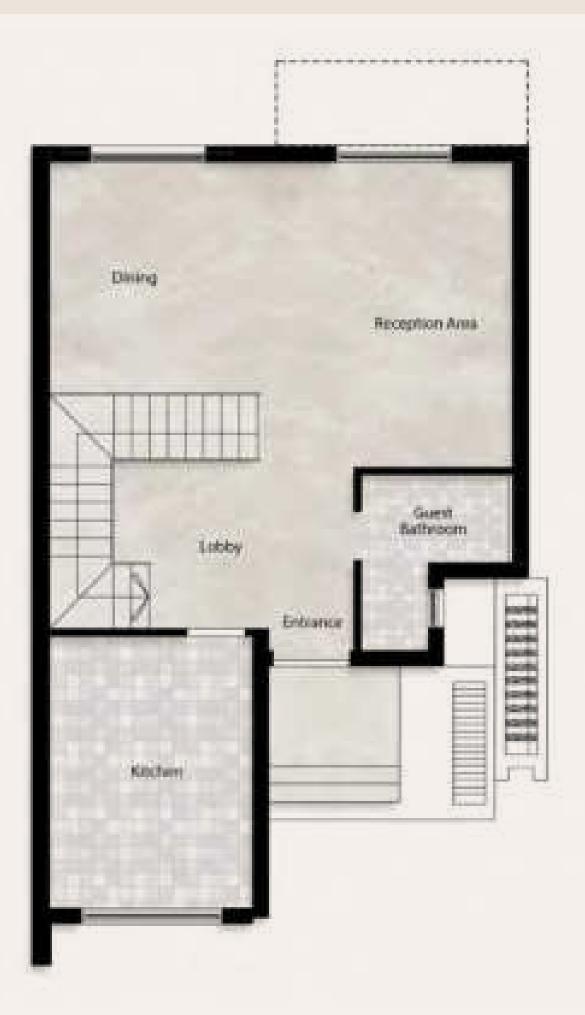

#### TWIN HOUSE A

Ground Floor Area: 107 m<sup>2</sup>

Ground Floor Terraces & Coverd Entrance Area: 9 m<sup>2</sup>

| Ground Floor     | L      | W      |
|------------------|--------|--------|
| Reception Area   | 8.53 m | 4.12 m |
| Dining           | 3.70 m | 3.61 m |
| Kitchen          | 4.20 m | 3.31 m |
| Guest Bathroom   | 2.22 m | 1.58 m |
| Nanny Room       | 2.26 m | 2.20 m |
| Nanny's Bathroom | 2.26 m | 1.27 m |
| Entrance         | 3.32 m | 2.00 m |
| Lobby            | 3.61 m | 3.55 m |

#### TWIN HOUSE B

Ground Floor Area: 113 m<sup>2</sup>

Ground Floor Terraces & Coverd Entrance Area: 10 m<sup>2</sup>

| Ground Floor     | L      | W      |
|------------------|--------|--------|
| Reception Area   | 8.93 m | 4.52 m |
| Dining           | 4.18 m | 3.76 m |
| Kitchen          | 3.71 m | 3.69 m |
| Guest Bathroom   | 2.37 m | 1.39 m |
| Nanny Room       | 2.52 m | 2.20 m |
| Nanny's Bathroom | 2.52 m | 1.15 m |
| Entrance         | 2.76 m | 1.95 m |
| Lobby            | 3.76 m | 3.53 m |