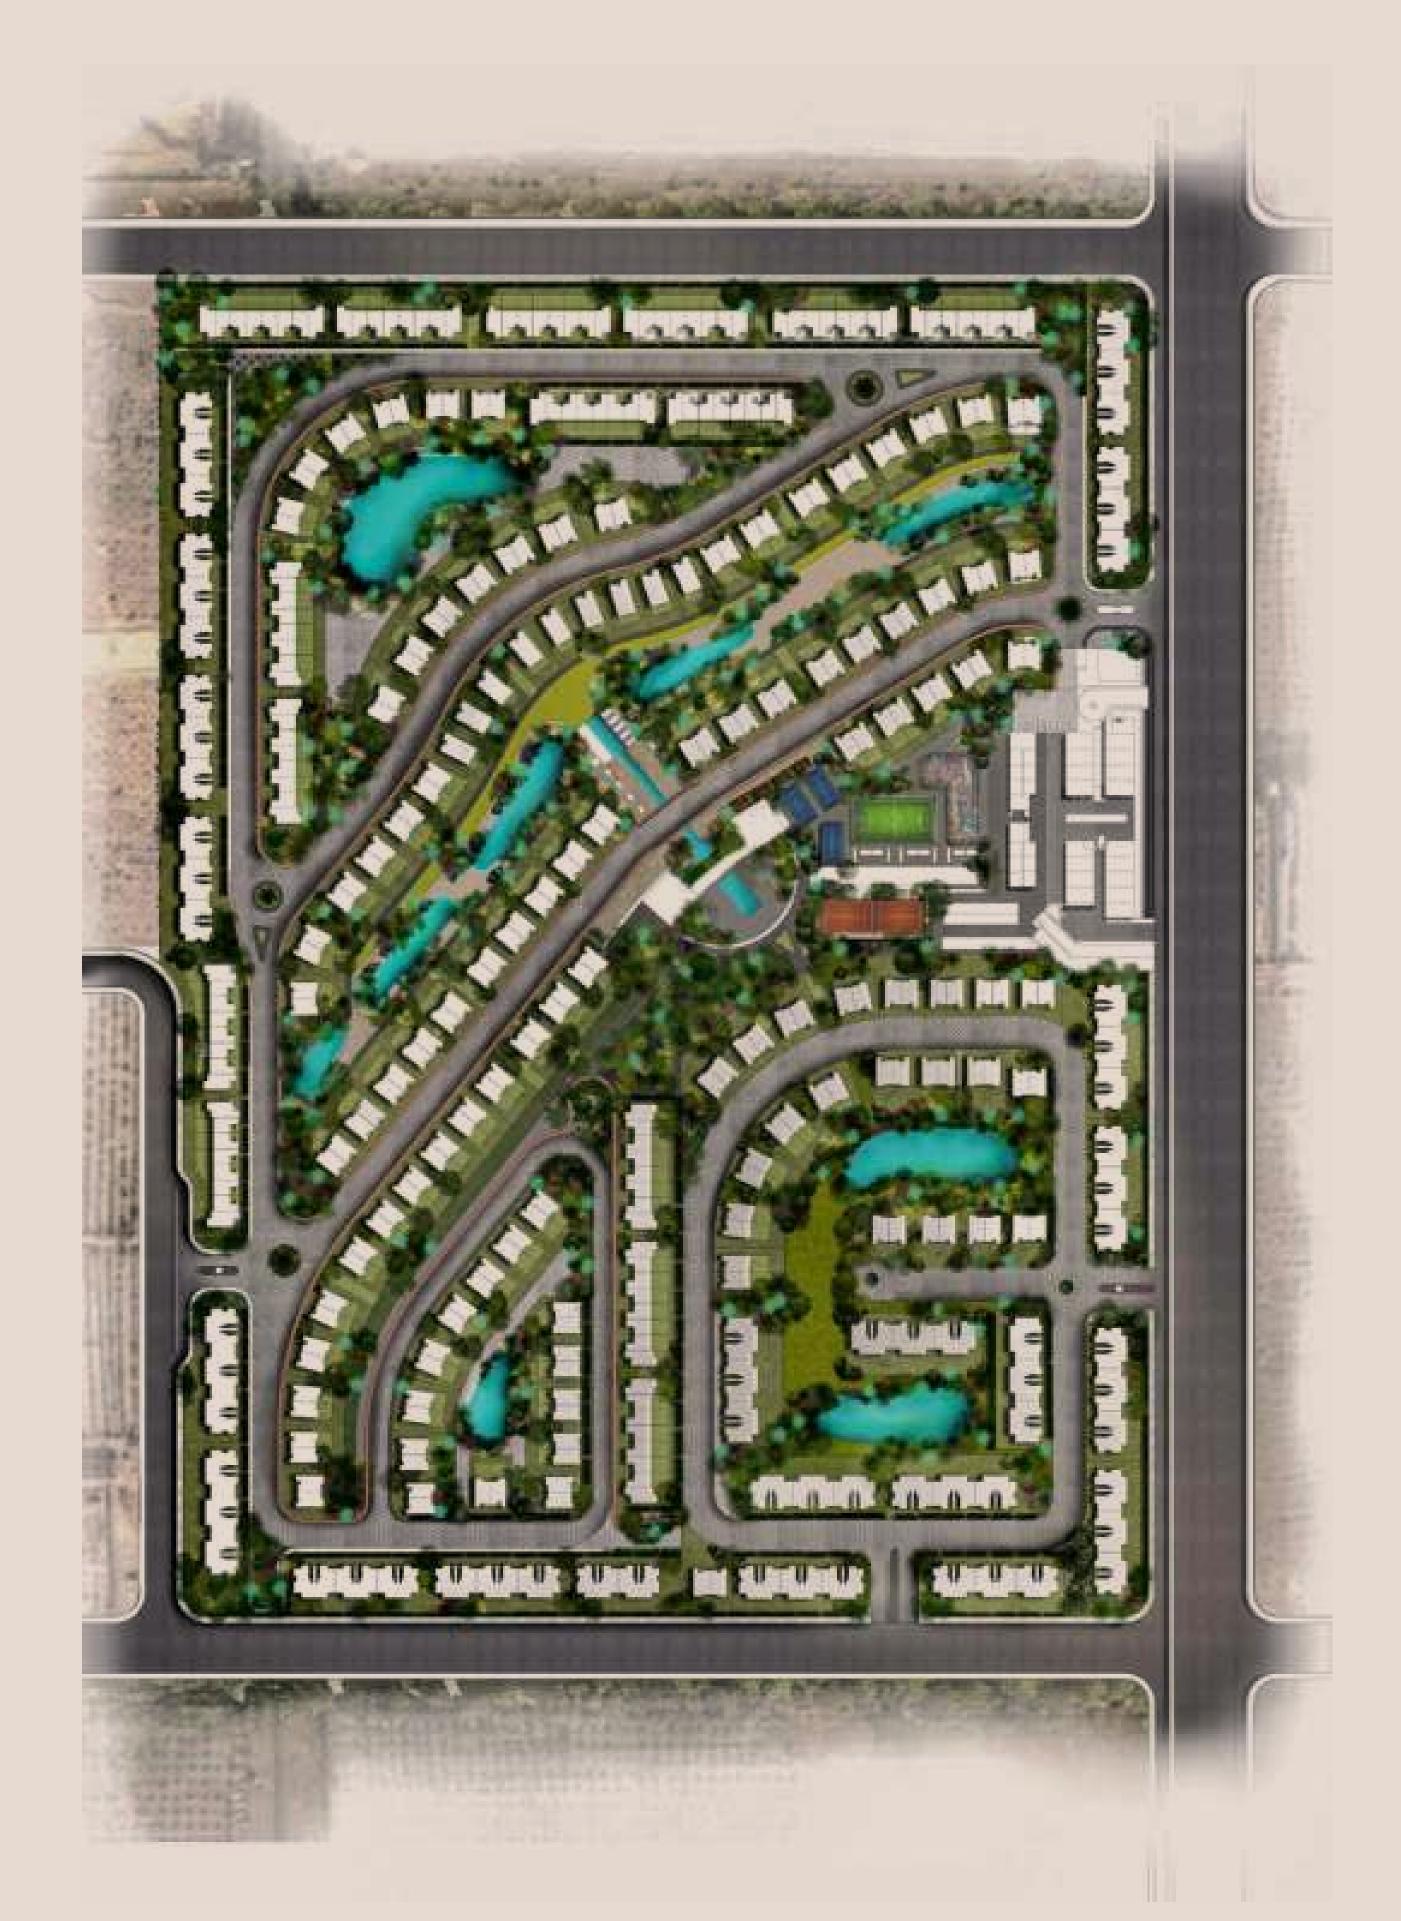

# MASTERPLAN

To guarantee that you live in a state of delight, the portrayal of V Levels has been designed to have 85% for greenery and water features. That ensures that the levels of privacy and calmness are maximal. The characteristic altitude of V Levels gives you the prospect of feasting your eyes on a diverse backdrop of scenery from every corner, whether indoors or outdoors. Every corner allows you a different angle for the breathtaking tones of the sensible horizon.

In the outdoors, you have the space to move around, just the way you would love. We have set the route for walking, driving and cycling in a secure manner. The distinctive location of the clubhouse will make you close to the sports arena and the commercial and business complexes. You will become eager to spend time doing shopping, indulging in a luscious meal and relishing your favorite drink around the paradisiacal parks.

#### ARCHITECTURE

V Levels has been designed to treasure your longing for an emotional bond with the people around you. The design of all homes at V Levels caters to your sense of privacy... so you have the ample room for creating connections with your cliques in the heart of nature. The luxurious designs also ensure the splendid state of minimalism, with the small horizontal communities giving the detailed ambience of coziness and feeling homey.