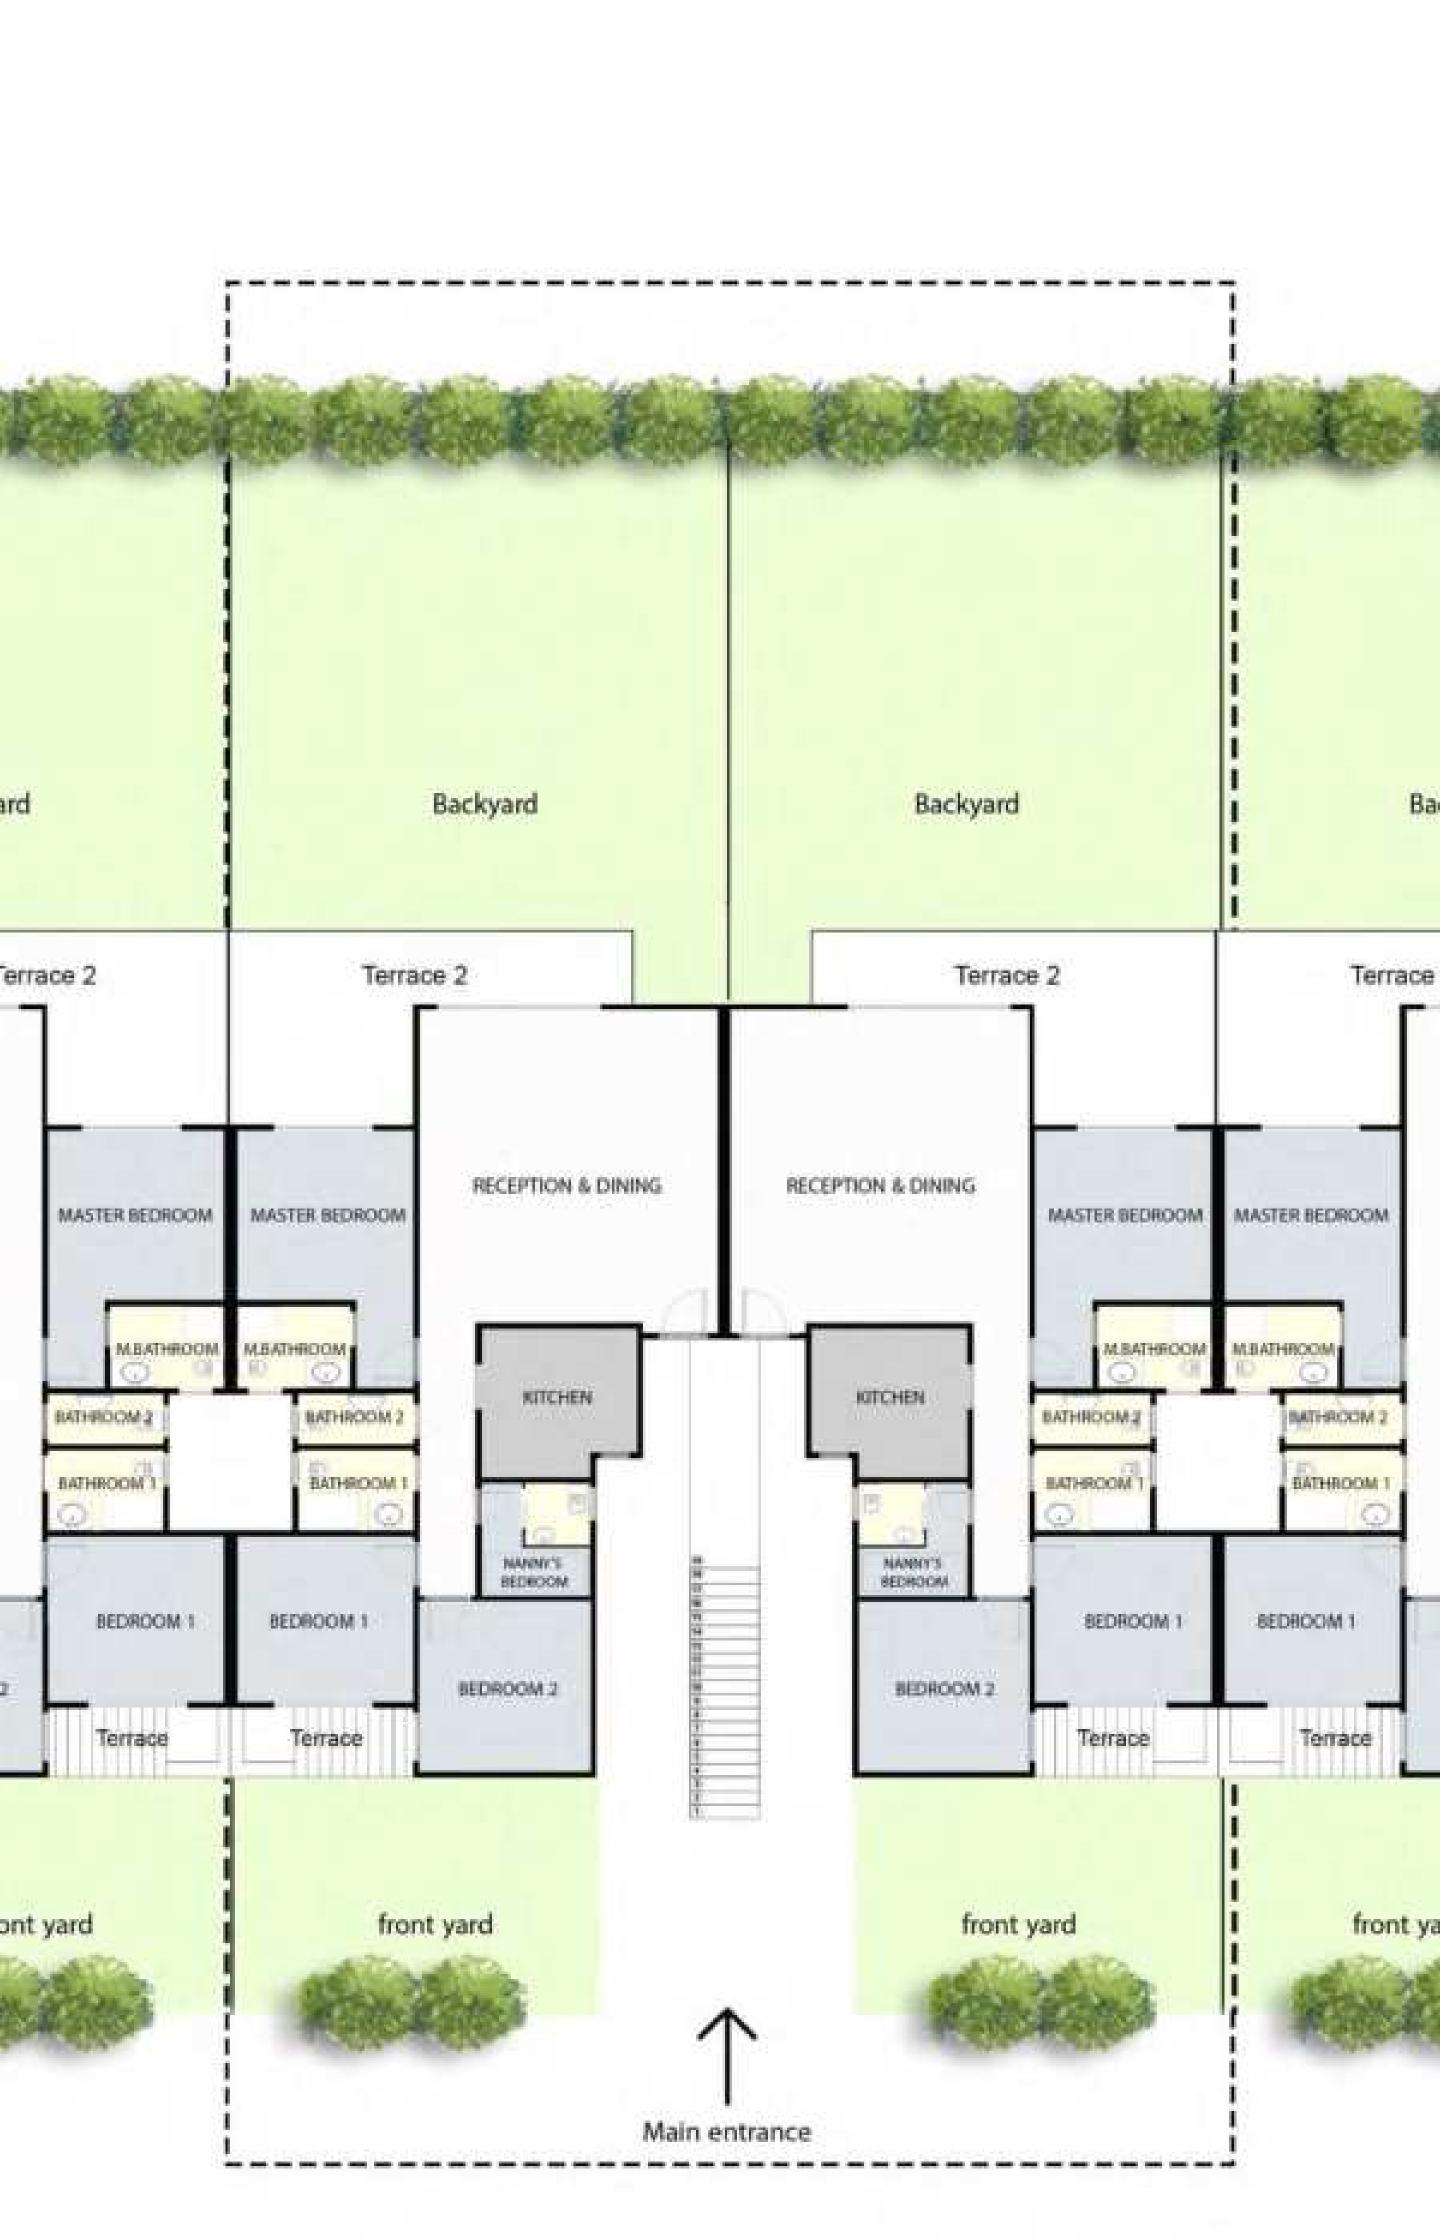

# TWIN HOUSE

#### TWIN HOUSE A

Ground Floor Area: 107 m<sup>2</sup>

Ground Floor Terraces & Coverd Entrance Area: 9 m<sup>2</sup>

| Ground Floor     | L      | W      |
|------------------|--------|--------|
| Reception Area   | 8.53 m | 4.12 m |
| Dining           | 3.70 m | 3.61 m |
| Kitchen          | 4.20 m | 3.31 m |
| Guest Bathroom   | 2.22 m | 1.58 m |
| Nanny Room       | 2.26 m | 2.20 m |
| Nanny's Bathroom | 2.26 m | 1.27 m |
| Entrance         | 3.32 m | 2.00 m |
| Lobby            | 3.61 m | 3.55 m |

#### TWIN HOUSE B

Ground Floor Area: 113 m<sup>2</sup>

Ground Floor Terraces & Coverd Entrance Area: 10 m<sup>2</sup>

| Ground Floor     | L      | W      |
|------------------|--------|--------|
| Reception Area   | 8.93 m | 4.52 m |
| Dining           | 4.18 m | 3.76 m |
| Kitchen          | 3.71 m | 3.69 m |
| Guest Bathroom   | 2.37 m | 1.39 m |
| Nanny Room       | 2.52 m | 2.20 m |
| Nanny's Bathroom | 2.52 m | 1.15 m |
| Entrance         | 2.76 m | 1.95 m |
| Lobby            | 3.76 m | 3.53 m |