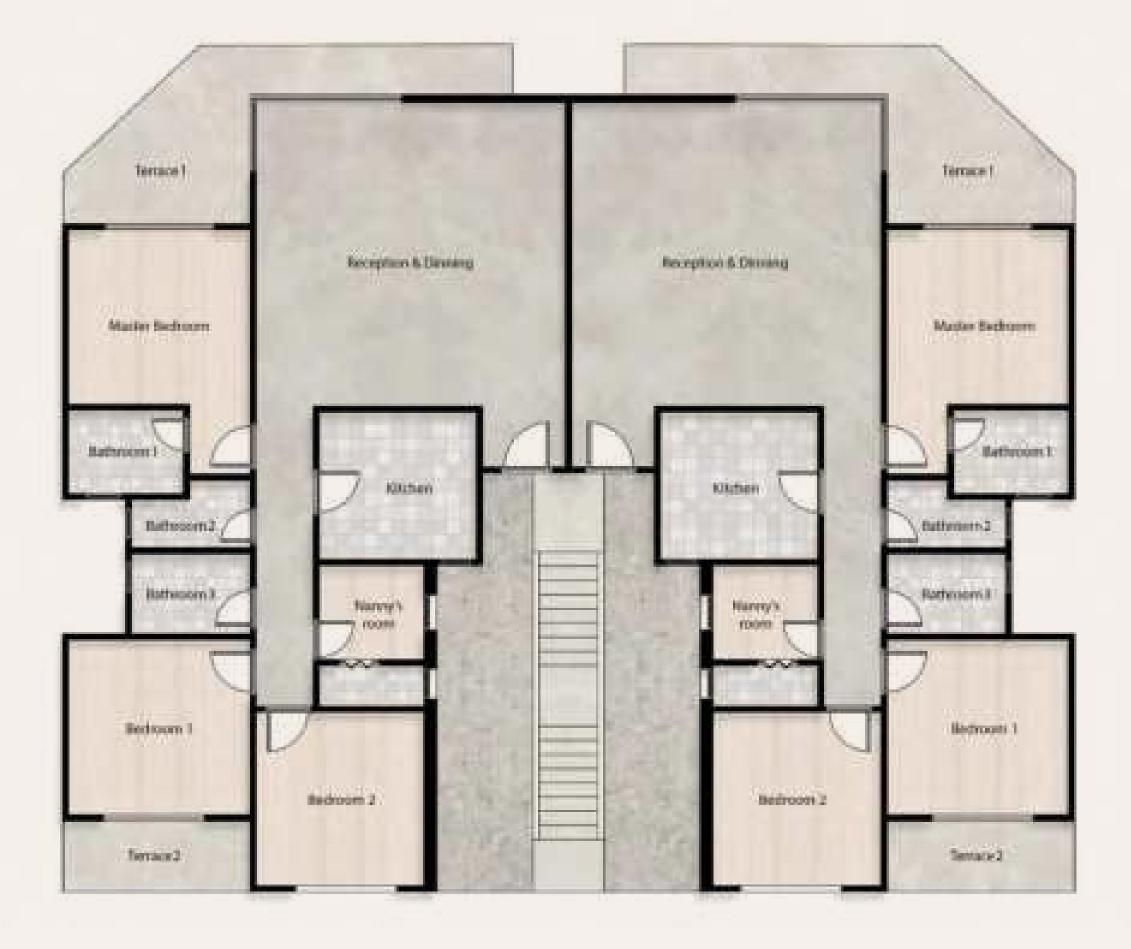

### FLOORPLANS

# TWIN HOUSE

#### TWIN HOUSE A — B

BUA: 270 m<sup>2</sup> – 286 m<sup>2</sup> Land Area : 358 m<sup>2</sup> – 539 m<sup>2</sup>

## **GROUND FLOOR**

#### TWIN HOUSE A

Ground Floor Area: 107 m<sup>2</sup>

Ground Floor Terraces & Coverd Entrance Area: 9 m<sup>2</sup>

| Ground Floor     | L      | W      |
|------------------|--------|--------|
| Reception Area   | 8.53 m | 4.12 m |
| Dining           | 3.70 m | 3.61 m |
| Kitchen          | 4.20 m | 3.31 m |
| Guest Bathroom   | 2.22 m | 1.58 m |
| Nanny Room       | 2.26 m | 2.20 m |
| Nanny's Bathroom | 2.26 m | 1.27 m |
| Entrance         | 3.32 m | 2.00 m |
| Lobby            | 3.61 m | 3.55 m |

#### TWIN HOUSE B

Ground Floor Area: 113 m<sup>2</sup>

Ground Floor Terraces & Coverd Entrance Area: 10 m<sup>2</sup>

| Ground Floor     | L      | W      |
|------------------|--------|--------|
| Reception Area   | 8.93 m | 4.52 m |
| Dining           | 4.18 m | 3.76 m |
| Kitchen          | 3.71 m | 3.69 m |
| Guest Bathroom   | 2.37 m | 1.39 m |
| Nanny Room       | 2.52 m | 2.20 m |
| Nanny's Bathroom | 2.52 m | 1.15 m |
| Entrance         | 2.76 m | 1.95 m |
| Lobby            | 3.76 m | 3.53 m |