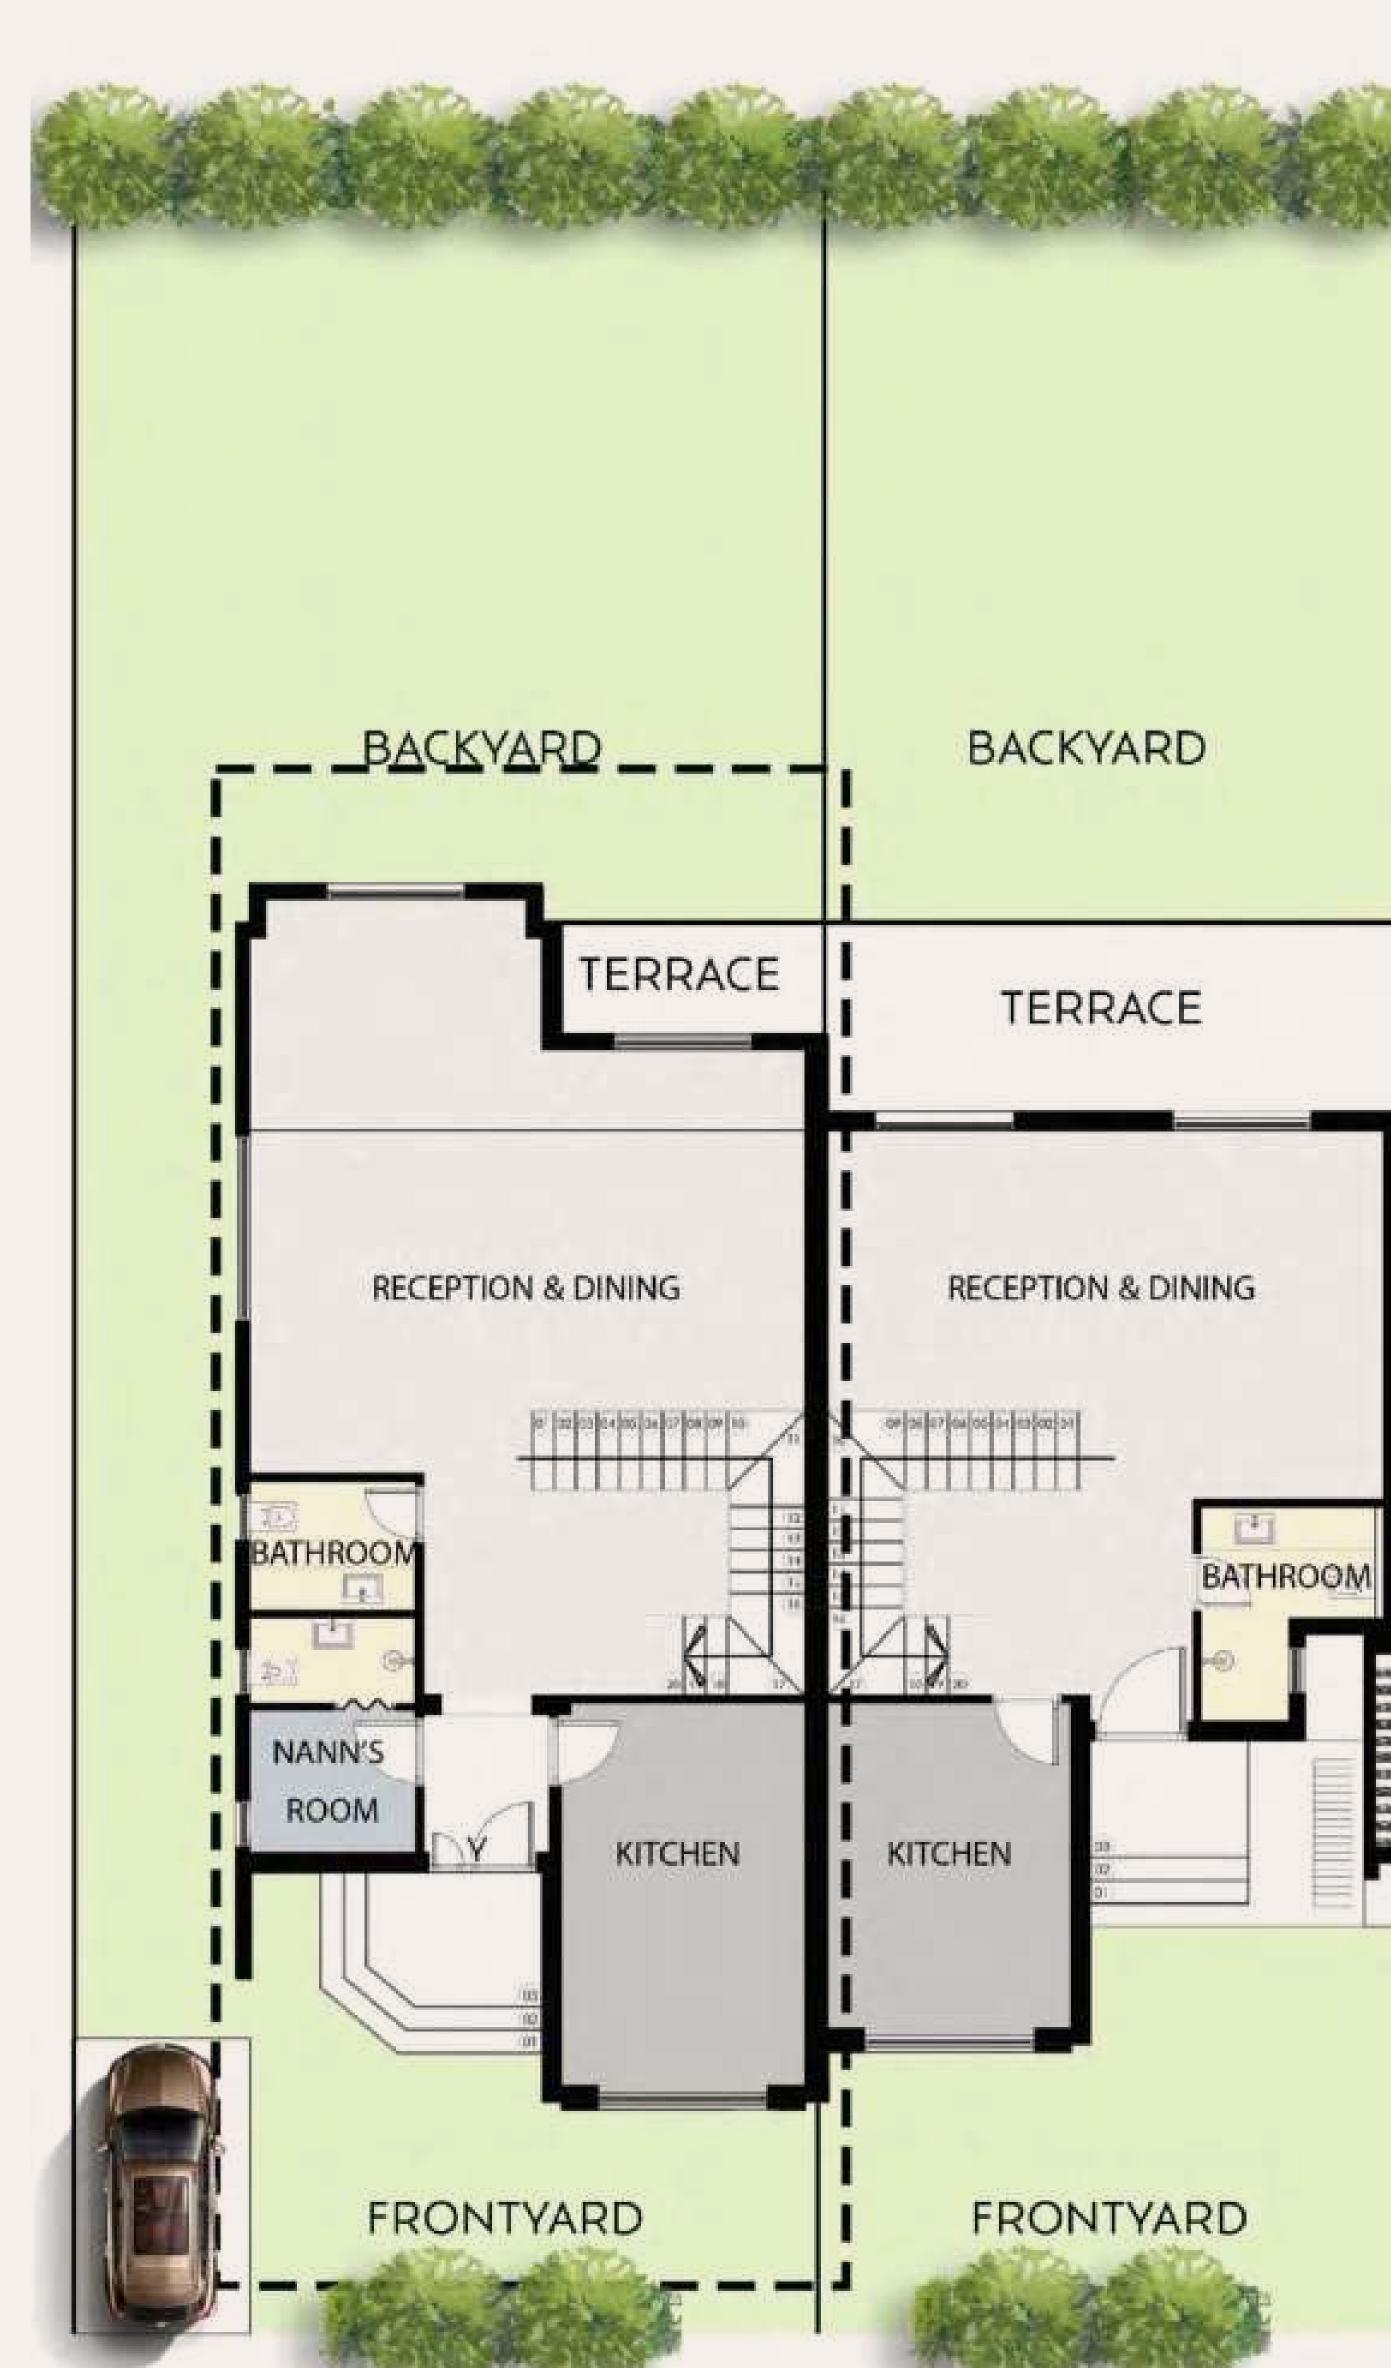

#### TWIN HOUSE A

Ground Floor Area: 107 m<sup>2</sup>

Ground Floor Terraces & Coverd Entrance Area: 9 m<sup>2</sup>

| Ground Floor     | L      | W      |
|------------------|--------|--------|
| Reception Area   | 8.53 m | 4.12 m |
| Dining           | 3.70 m | 3.61 m |
| Kitchen          | 4.20 m | 3.31 m |
| Guest Bathroom   | 2.22 m | 1.58 m |
| Nanny Room       | 2.26 m | 2.20 m |
| Nanny's Bathroom | 2.26 m | 1.27 m |
| Entrance         | 3.32 m | 2.00 m |
| Lobby            | 3.61 m | 3.55 m |

#### TWIN HOUSE B

Ground Floor Area: 113 m<sup>2</sup>

Ground Floor Terraces & Coverd Entrance Area: 10 m<sup>2</sup>

| Ground Floor     | L      | W      |
|------------------|--------|--------|
| Reception Area   | 8.93 m | 4.52 m |
| Dining           | 4.18 m | 3.76 m |
| Kitchen          | 3.71 m | 3.69 m |
| Guest Bathroom   | 2.37 m | 1.39 m |
| Nanny Room       | 2.52 m | 2.20 m |
| Nanny's Bathroom | 2.52 m | 1.15 m |
| Entrance         | 2.76 m | 1.95 m |
| Lobby            | 3.76 m | 3.53 m |